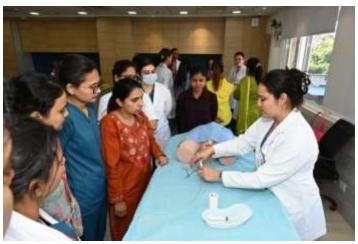

# Normal Delivery, Cu-T & Episiotomy Suturing UG Students: 26/03/2025 Department of Obstetrics and Gynaecology